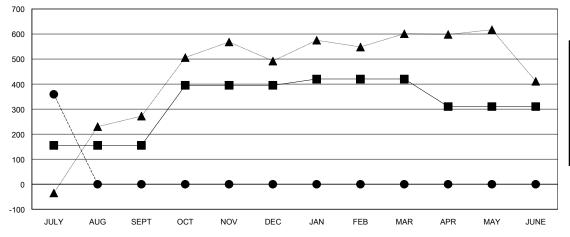

#### GOALS AND ACTUAL MEMBERS CUMULATIVE

| -=-  | CURRENT YEAR GOALS FOR NEW |
|------|----------------------------|
| мемв | ERS                        |

- CURRENT YEAR ACTUAL MEMBERS - LAST YEAR ACTUAL MEMBERS

# LOCATION INDIA

 $\mathsf{GMT}\;\mathsf{CA}\;6$ 

|                       |                  | Clubs     |                  |                  |                       |                    | Members                             |                    |                  |
|-----------------------|------------------|-----------|------------------|------------------|-----------------------|--------------------|-------------------------------------|--------------------|------------------|
| RESULTS FOR 2016-2017 |                  |           |                  |                  | RESULTS FOR 2016-2017 |                    |                                     |                    |                  |
| QUARTER               | NEW CLUB<br>GOAL | NEW CLUBS | DROPPED<br>CLUBS | NET<br>GAIN/LOSS | QUARTER               | NEW MEMBER<br>GOAL | CHARTER AND<br>NEW MEMBERS<br>ADDED | DROPPED<br>MEMBERS | NET<br>GAIN/LOSS |
| JULY/AUG/SEPT         | 4                | 1         | 0                | 1                | JULY/AUG/SEPT         | 155                | 472                                 | 113                | 359              |
| OCT/NOV/DEC           | 3                | 0         | 0                | 0                | OCT/NOV/DEC           | 240                | 0                                   | 0                  | 0                |
| JAN/FEB/MAR           | 1                | 0         | 0                | 0                | JAN/FEB/MAR           | 25                 | 0                                   | 0                  | 0                |
| APR/MAY/JUNE          | 0                | 0         | 0                | 0                | APR/MAY/JUNE          | -110               | 0                                   | 0                  | 0                |