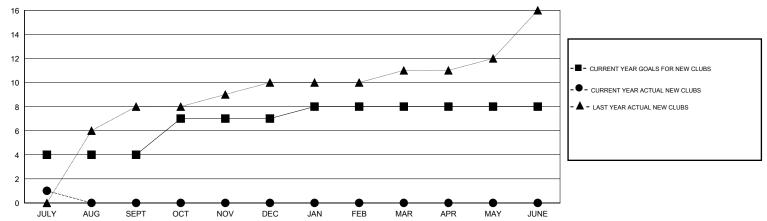

### GOALS AND ACTUAL NEW CLUBS CUMULATIVE

# LOCATION INDIA

 $\mathsf{GMT}\;\mathsf{CA}\;6$ 

|                       |                  | Clubs     |                  |                  |                       |                    | Members                             |                    |                  |
|-----------------------|------------------|-----------|------------------|------------------|-----------------------|--------------------|-------------------------------------|--------------------|------------------|
| RESULTS FOR 2016-2017 |                  |           |                  |                  | RESULTS FOR 2016-2017 |                    |                                     |                    |                  |
| QUARTER               | NEW CLUB<br>GOAL | NEW CLUBS | DROPPED<br>CLUBS | NET<br>GAIN/LOSS | QUARTER               | NEW MEMBER<br>GOAL | CHARTER AND<br>NEW MEMBERS<br>ADDED | DROPPED<br>MEMBERS | NET<br>GAIN/LOSS |
| JULY/AUG/SEPT         | 4                | 1         | 0                | 1                | JULY/AUG/SEPT         | 155                | 472                                 | 113                | 359              |
| OCT/NOV/DEC           | 3                | 0         | 0                | 0                | OCT/NOV/DEC           | 240                | 0                                   | 0                  | 0                |
| JAN/FEB/MAR           | 1                | 0         | 0                | 0                | JAN/FEB/MAR           | 25                 | 0                                   | 0                  | 0                |
| APR/MAY/JUNE          | 0                | 0         | 0                | 0                | APR/MAY/JUNE          | -110               | 0                                   | 0                  | 0                |